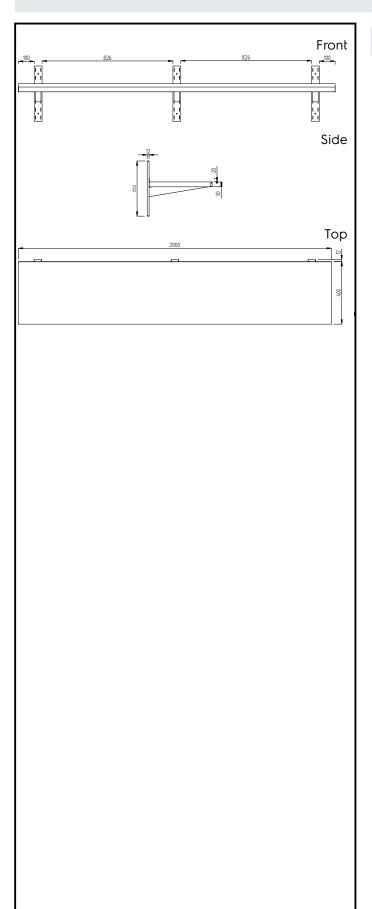

### Construction

- Wall shelf is 30mm high, 10/10 in thickness and Scotch Brite finishing and upturned edges.
- Upstand is 20mm high to better hygiene and cleanability.
- Wall fastening kit supplied with the shelves.
- Wall shelves up to a length of 1600mm are supplied with 2 wall brackets, longer shelves with 3 wall brackets.

# **Key Information:**

External dimensions, Width:

134153 (GGWSS204)2000 mmExternal dimensions, Depth:415 mmExternal dimensions, Height:350 mmNet weight:11.2 kg

PLUS - Static Preparation 2000 mm Solid Wall Shelf with Brackets